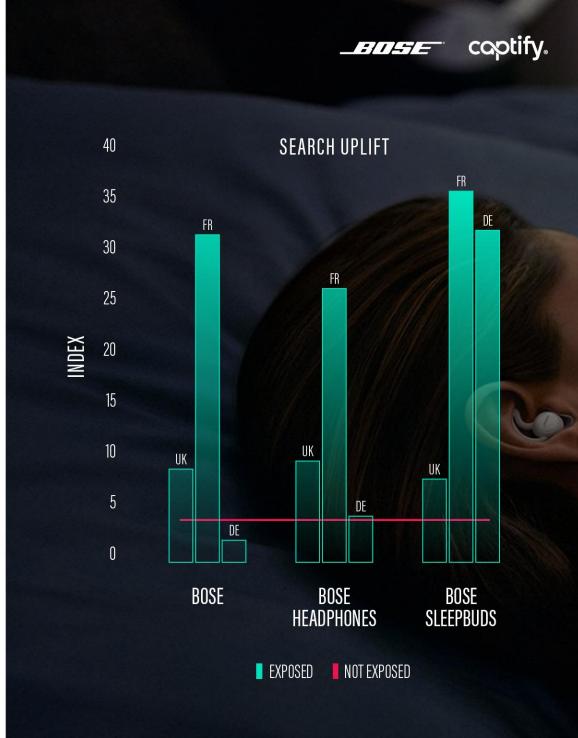

### MEASURING RESULTS AND OVERALL BRAND IMPACT

## search uplift for bose sleepbuds | proves awareness + UP TO 36X

## halo effect | for brand & headphones + UP TO 31X

ASSUMES USER LIKES SAMSUN

SRD PARTY SEGMENT
IN 18-24 DEMOGRAPHIC

SOCIAL ++ PRESENTS LUXURY USER