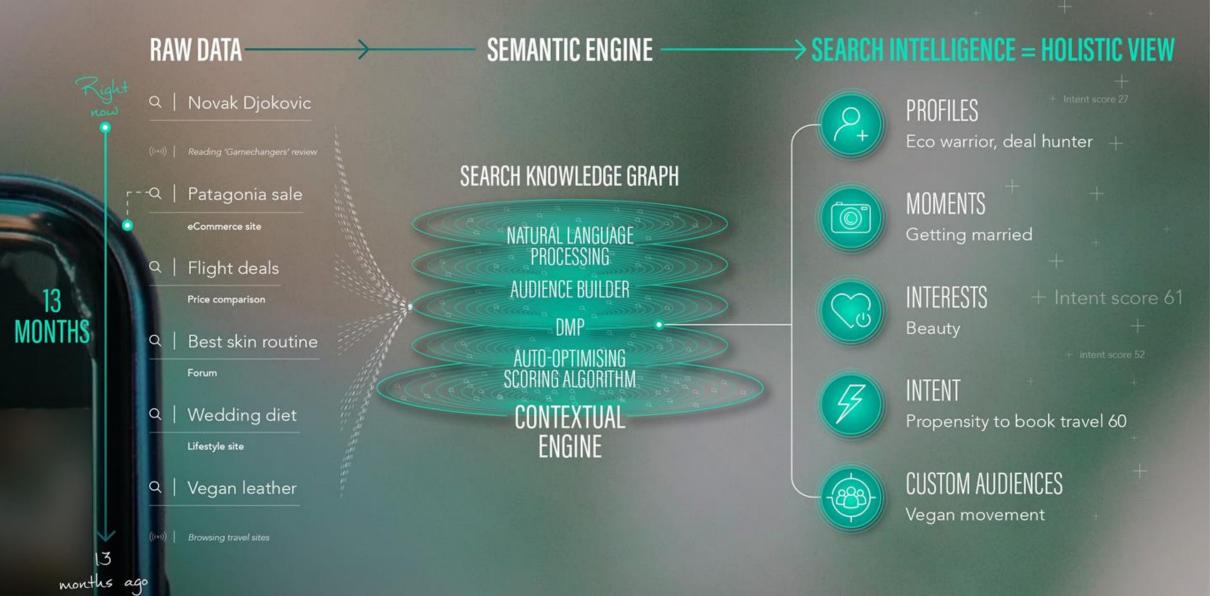

# WHAT'S POWERING YOUR MEDIA STRATEGY?

SEARCH ENGINE REVEALS TRAVEL INTEREST

+ BEVEALS TRAVEL INTENT

IST PARTY DATA

KNOWS A FREQUENT PURCHASER

LOCATION Says city dweller