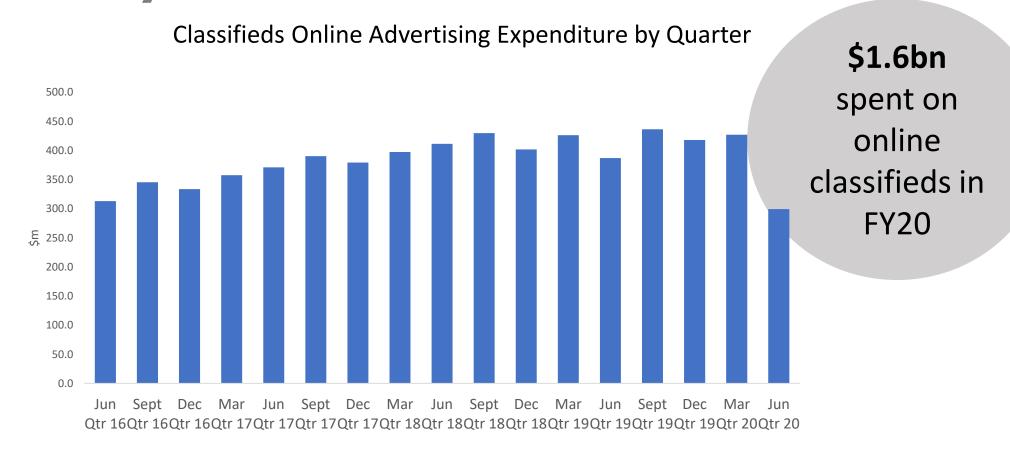

## Online classifieds ad expenditure in FY20 reflects falls in consumer sentiment, down -4% year on year