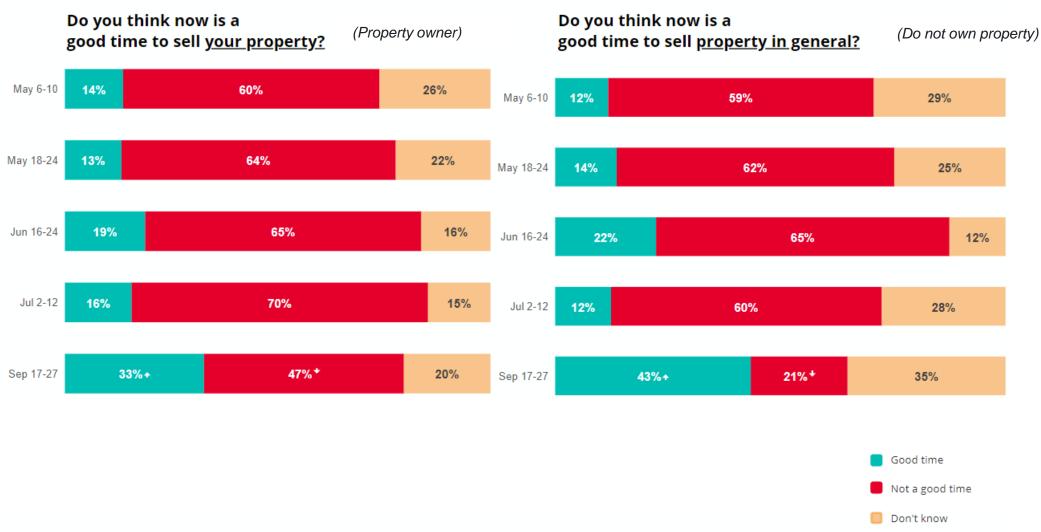

#### GOOD TIME TO SELL?

Q3a1. Do you think now is/would be a good time to sell your property? SINGLE RESPONSE WA and Latest\_week Property Owners (n=71)

#### GOOD TIME TO BUY?

Q5a. Do you think now is a good time to buy a property? SINGLE RESPONSE Latest\_week (n=2139)