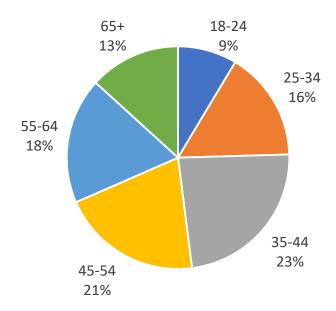

# Half of all time spent with online real estate sites and apps is spent by 25-44's.

#### Share of time spent by age August 2020

Real estate sites and apps\*

Home and garden sites and apps