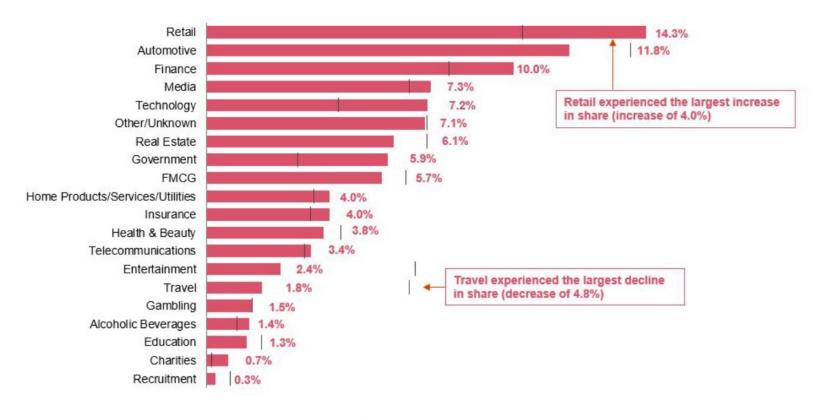

### Real estate share of display expenditure has australia fallen year on year

General Display – Industry category share, June quarter 2020 compared to March quarter 2020

General Display industry category shares in the June 2020 Quarter General Display industry category shares in the March 2020 Quarter