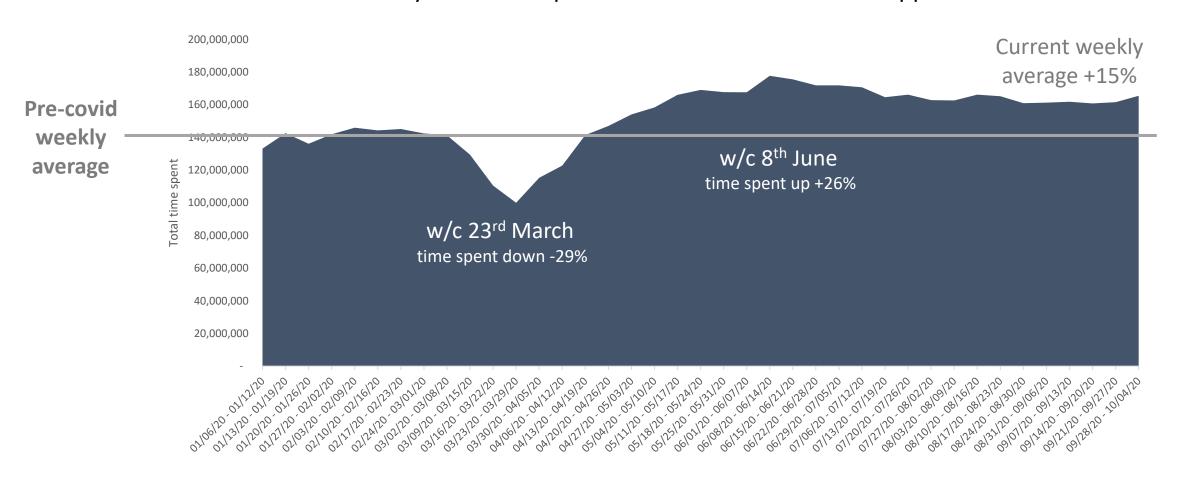

# Highs and lows in weekly time spent with real estate sites and apps this calendar year

Weekly total time spent with real estate sites and apps