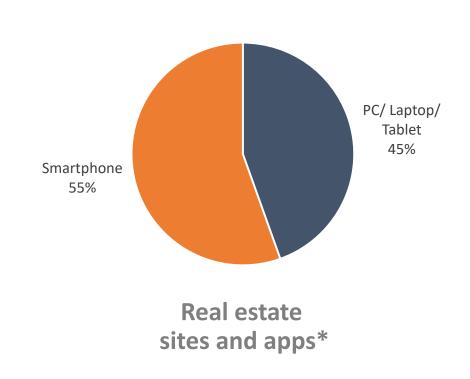

# Time spent divided over Smartphone and desktop for online real estate

#### Share of time spent by device August 2020