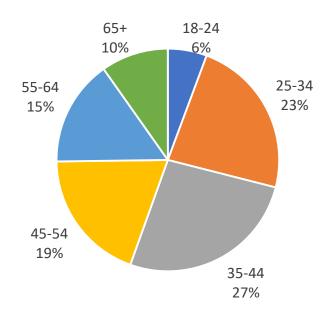

# Half of all time spent with online real estate sites and apps is spent by 25-44's.

#### Share of time spent by age August 2020

Real estate sites and apps\*

Home and garden sites and apps