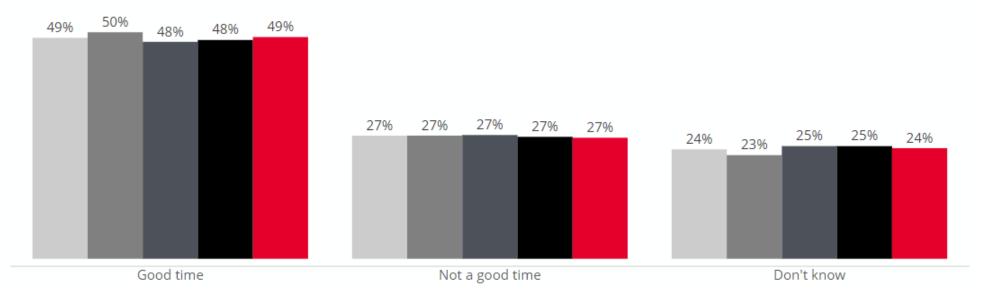

of all time spent with online real estate sites and apps is spent by 25-44's.

#### Share of time spent by age August 2020



Real estate sites and apps\*



Home and garden sites and apps



## Online classifieds ad expenditure in FY20 reflects falls in consumer sentiment, down -4% year on year





### Real estate share of display expenditure has australia fallen year on year

General Display – Industry category share, June quarter 2020 compared to March quarter 2020



General Display industry category shares in the June 2020 Quarter General Display industry category shares in the March 2020 Quarter

#### GOOD TIME TO SELL?



Q3a1. Do you think now is/would be a good time to sell your property? SINGLE RESPONSE WA and Latest\_week Property Owners (n=71)

#### GOOD TIME TO BUY?











Q5a. Do you think now is a good time to buy a property? SINGLE RESPONSE Latest\_week (n=2139)

## WHERE LOOKING TO BUY (new question)

consumers looking to Buy